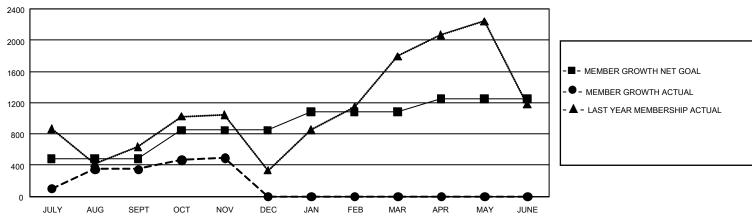

## GOALS AND ACTUAL MEMBERS CUMULATIVE

| DROPPED CLUBS: 8 |       | 296 CLUBS OF 1,151 ADDED 1<br>OR MORE NEW MEMBERS | GENDER DISTRIBUTION                |                 |  |
|------------------|-------|---------------------------------------------------|------------------------------------|-----------------|--|
|                  |       |                                                   | MALE                               | 22,374 (67.79%) |  |
|                  |       |                                                   | FEMALE                             | 10,617 (32.17%) |  |
| DROPPED MEMBERS  |       |                                                   | NON BINARY                         | 0 (0.00%)       |  |
| DECEASED         | 31    |                                                   | PREFER NOT TO ANSWER               | 13 (0.04%)      |  |
| CLUB CANCELLED   | 37    |                                                   | TOTAL FAMILY UNIT MEMBERS 20,472   |                 |  |
| OTHER            | 1,089 | CLICK HERE FOR                                    |                                    |                 |  |
| TOTAL            | 1,157 | CUMULATIVE MEMBERSHIP DATA                        | FAMILY MEMBERS PAYING HALF DUES 12 |                 |  |

## GMT Constitutional Area 6, Group H

REPORT DOES NOT INCLUDE CLUBS IN UNDISTRICTED AREAS.

| Clubs                 |               |           |               | Members               |                           |                         |                                                    |
|-----------------------|---------------|-----------|---------------|-----------------------|---------------------------|-------------------------|----------------------------------------------------|
| RESULTS FOR 2022-2023 |               |           |               | RESULTS FOR 2022-2023 |                           |                         |                                                    |
| QUARTER               | NEW CLUB GOAL | NEW CLUBS | DROPPED CLUBS | QUARTER               | MEMBER GROWTH NET<br>GOAL | MEMBER GROWTH<br>ACTUAL | DROPPED MEMBERS<br>ACTUAL (including<br>transfers) |
| JULY/AUG/SEPT         | 126           | 15        | 8             | JULY/AUG/SEF          | PT 480                    | 1,337                   | 845                                                |
| OCT/NOV/DEC           | 93            | 6         | 0             | OCT/NOV/DEC           | 370                       | 491                     | 312                                                |
| JAN/FEB/MAR           | 54            | 0         | 0             | JAN/FEB/MAR           | 235                       | 0                       | 0                                                  |
| APR/MAY/JUNE          | 63            | 0         | 0             | APR/MAY/JUNE          | E 165                     | 0                       | 0                                                  |