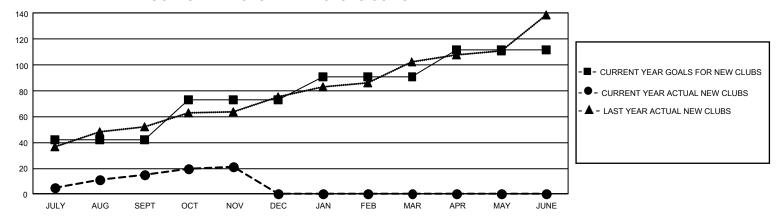

## GOALS AND ACTUAL NEW CLUBS CUMULATIVE

## GMT Constitutional Area 6, Group H

REPORT DOES NOT INCLUDE CLUBS IN UNDISTRICTED AREAS.

| Clubs                 |               |           |               | Members               |                           |                         |                                                    |
|-----------------------|---------------|-----------|---------------|-----------------------|---------------------------|-------------------------|----------------------------------------------------|
| RESULTS FOR 2022-2023 |               |           |               | RESULTS FOR 2022-2023 |                           |                         |                                                    |
| QUARTER               | NEW CLUB GOAL | NEW CLUBS | DROPPED CLUBS | QUARTER               | MEMBER GROWTH NET<br>GOAL | MEMBER GROWTH<br>ACTUAL | DROPPED MEMBERS<br>ACTUAL (including<br>transfers) |
| JULY/AUG/SEPT         | 126           | 15        | 8             | JULY/AUG/SEF          | PT 480                    | 1,337                   | 845                                                |
| OCT/NOV/DEC           | 93            | 6         | 0             | OCT/NOV/DEC           | 370                       | 491                     | 312                                                |
| JAN/FEB/MAR           | 54            | 0         | 0             | JAN/FEB/MAR           | 235                       | 0                       | 0                                                  |
| APR/MAY/JUNE          | 63            | 0         | 0             | APR/MAY/JUNE          | E 165                     | 0                       | 0                                                  |